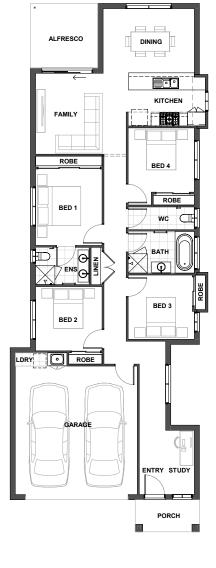

## NEGRI 191

| ALFRESCO | 3.2m x 3.0m | DIN  |
|----------|-------------|------|
| BED 1    | 3.6m x 3.1m | FAM  |
| BED 2    | 3.1m x 3.0m | GAR  |
| BED 3    | 3.0m x 3.0m | KITO |
| BED 4    | 3.1m x 3.0m |      |
|          |             |      |

| DINING  | 3.0m x 4.3m |
|---------|-------------|
| FAMILY  | 3.8m x 4.2m |
| GARAGE  | 6.0m x 5.7m |
| KITCHEN | 3.6m x 2.5m |