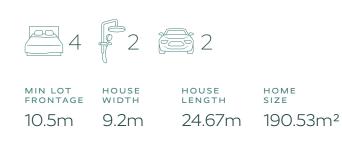

## NEGRI 191

| ALFRESCO | 3.2m x 3.0m | DIN  |
|----------|-------------|------|
| BED 1    | 3.6m x 3.1m | FAM  |
| BED 2    | 3.1m x 3.0m | GAR  |
| BED 3    | 3.0m x 3.0m | KITO |
| BED 4    | 3.1m x 3.0m |      |
|          |             |      |